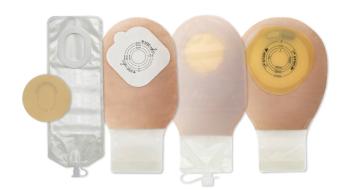

## Paediatric Pouching Systems

|                                                                                | Newborn                                                                                                                                                                                                                                                                         | Infant                                                                                                                                            | Infant                                                                                                             | Child                                                                                     |
|--------------------------------------------------------------------------------|---------------------------------------------------------------------------------------------------------------------------------------------------------------------------------------------------------------------------------------------------------------------------------|---------------------------------------------------------------------------------------------------------------------------------------------------|--------------------------------------------------------------------------------------------------------------------|-------------------------------------------------------------------------------------------|
|                                                                                | 3778                                                                                                                                                                                                                                                                            | 3796                                                                                                                                              | 3797                                                                                                               | 3795                                                                                      |
|                                                                                | Two Piece Drainable                                                                                                                                                                                                                                                             | One Piece Drainable                                                                                                                               | One Piece Urostomy                                                                                                 | One Piece Drainable                                                                       |
| Skin Barrier Cut-To-Fit (CTF) Flat, without Tape Border, Opening Up to;        | 35 x 22 mm                                                                                                                                                                                                                                                                      | 38 mm                                                                                                                                             | 38 mm                                                                                                              | 51 mm                                                                                     |
| Gentle & Flexible SoftFlex Skin Barrier (Without starter hole for versatility) | ✓                                                                                                                                                                                                                                                                               | ✓                                                                                                                                                 | ✓                                                                                                                  | ✓                                                                                         |
| Pouch Length                                                                   | 16.5 cm                                                                                                                                                                                                                                                                         | 16 cm                                                                                                                                             | 22 cm                                                                                                              | 18 cm                                                                                     |
| Pouch Volume                                                                   | 178 ml                                                                                                                                                                                                                                                                          | 193 ml                                                                                                                                            | 225 ml                                                                                                             | 274 ml                                                                                    |
| Odour-Barrier Pouch Film                                                       | ✓                                                                                                                                                                                                                                                                               | <b>√</b>                                                                                                                                          | ✓                                                                                                                  | ✓                                                                                         |
| Colour                                                                         | Ultra Clear                                                                                                                                                                                                                                                                     | Transparent                                                                                                                                       | Transparent                                                                                                        | Ultra Clear                                                                               |
| Soft Backing                                                                   |                                                                                                                                                                                                                                                                                 | ✓                                                                                                                                                 | ✓                                                                                                                  | ✓                                                                                         |
| Filter                                                                         |                                                                                                                                                                                                                                                                                 |                                                                                                                                                   |                                                                                                                    | ✓                                                                                         |
| Lock n' Roll Closure<br>Microseal Closure                                      |                                                                                                                                                                                                                                                                                 | ✓                                                                                                                                                 |                                                                                                                    | ✓                                                                                         |
| Box QTY                                                                        | 15                                                                                                                                                                                                                                                                              | 10                                                                                                                                                | 10                                                                                                                 | 10                                                                                        |
|                                                                                | <ul> <li>Also ideal for fistula management.</li> <li>Drain tap at bottom, compatible with luer lock syringe.</li> <li>Secure drainable cap.</li> <li>Can be used with or without the drain valve, cut at the bottom to use as drainable pouch with soft wire closure</li> </ul> | Non-woven     ComfortWear panels     on the body side for     enhanced comfort     and helps prevent the     pouch from sticking to     the skin. | <ul> <li>Anti-reflux valve.</li> <li>Wide bore tubing for easy drainage.</li> <li>Secure drainable cap.</li> </ul> | With integrated<br>AF300 Filter allowing<br>for slow release and<br>deodorisation of gas. |

✓ All Pouchkins paediatric products use SoftFlex a thin, gentle and flexible standard wear skin barrier. The formulation of SoftFlex skin barrier incorporates cotton fibres to enhance strength and integrity.