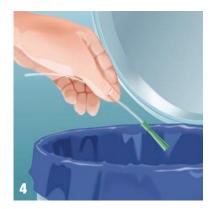

## User Guide Apogee™ Intermittent Catheters



1. Wash hands. Remove catheter from package and apply lubricant to the tip and along the length of the catheter.







3. Hold the penis in an upright position and insert the catheter tip into the urethral opening. Direct the funnel end of the catheter into the proper receptacle and advance the catheter until urine starts to flow. When the urine has stopped flowing, slowly withdraw the catheter.



4. Dispose of catheter and packaging. Wash hands.

## WARNING: To help reduce the potential for infection and/or other complications, do not reuse.

WARNING: If discomfort or any sign of trauma occurs, discontinue use immediately and consult your healthcare professional.

- Not made with natural rubber latex
- 2 off-set smooth catheter eyelets
- Colour-coded funnel

This intermittent catheter is a flexible tubular device that is inserted through the urethra by male, female and paediatric patients who need to drain urine from the bladder.

**PRECAUTION:** Please consult your healthcare professional before using this product if any of the following conditions are present:

- Severed urethra
- Pronounced stricture
- $\bullet$  Urethritis inflammation of the urethra
- Epididymitis inflammati