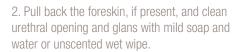

## User Guide Apogee™ Intermittent Catheters

1. Wash hands. Remove catheter from package and apply lubricant to the tip and along the length of the catheter.

3. Hold the penis in an upright position and insert the catheter tip into the urethral opening. Direct the funnel end of the catheter into the proper receptacle and advance the catheter until urine starts to flow. When the urine has stopped flowing, slowly withdraw the catheter.

- Not made with natural rubber latex
- 2 off-set smooth catheter eyelets
- Colour-coded funnel

This intermittent catheter is a flexible tubular device that is inserted through the urethra by male, female and paediatric patients who need to drain urine from the bladder.