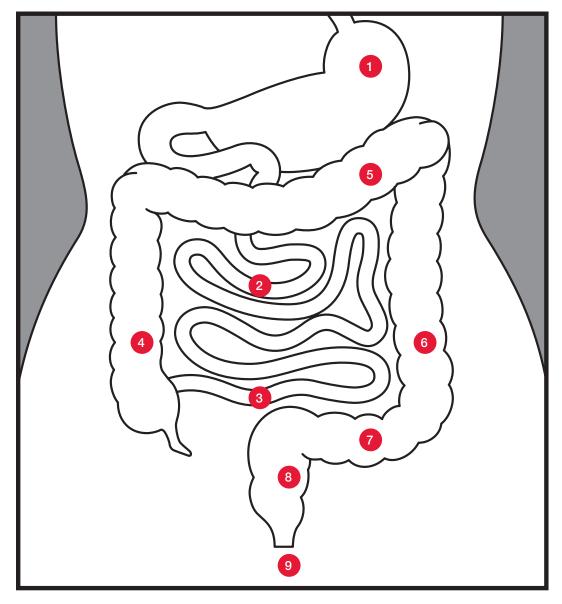

### Gastrointestinal (GI) System

- 1. Stomach
- 2. Small intestine
- 3. Ileum
- 4. Ascending colon
- 5. Transverse colon
- 6. Descending colon
- 7. Sigmoid colon
- 8. Rectum
- 9. Anus