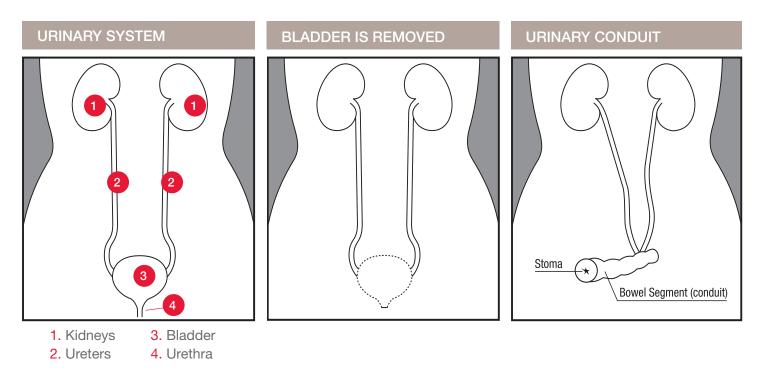

#### Notes:

Routine follow-up with your healthcare professional is recommended.

Prior to use, be sure to read the Instructions for Use for information regarding Intended Use, Contraindications, Warnings, Precautions, and Instructions.